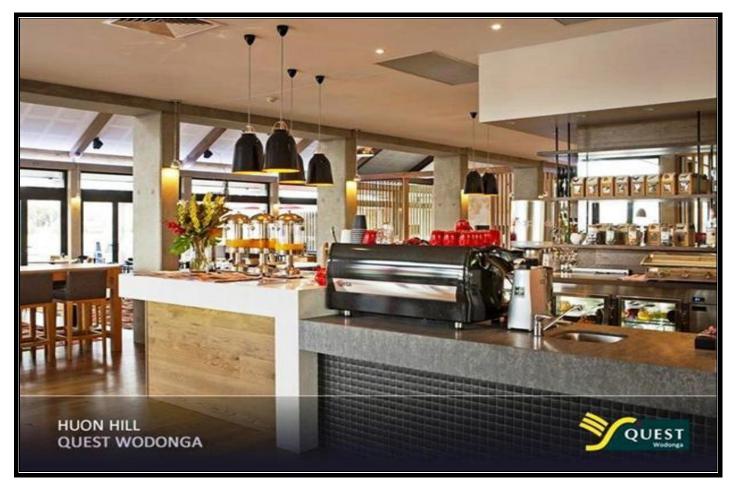

### **QUEST APARTMENTS WODONGA – Accommodation**

Quest Wodonga is located in Wodonga and offers free Wi-Fi. It also provides a coffee bar, on-site parking and a BBQ/picnic area. The spacious apartments are air conditioned and equipped with tea and coffee facilities. For those who like to cook their own meals, there is a kitchenette that is conveniently equipped with a refrigerator and a microwave.