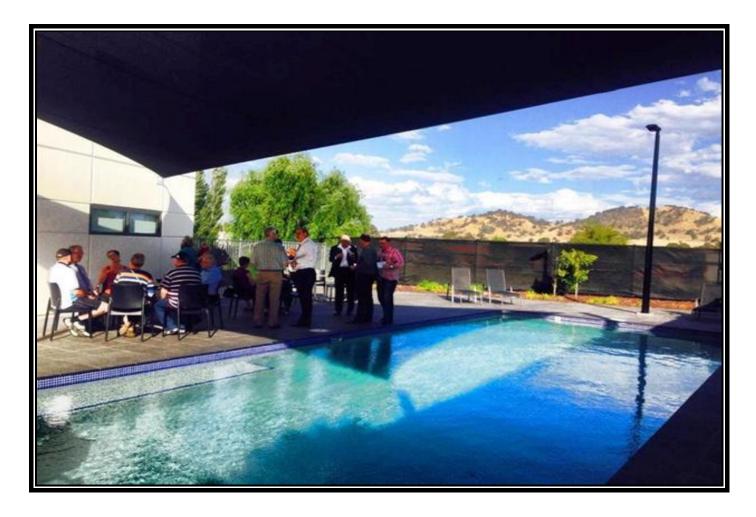

**Accommodation** will be at the quality Quest Apartments Wodonga including undercover parking for cars and trailers.

'Meet & Greet' evening meal and three subsequent evening meals, farewell breakfast will be included.

### **QUEST APARTMENTS WODONGA – Accommodation**

Quest Wodonga is located in Wodonga and offers free Wi-Fi. It also provides a coffee bar, on-site parking and a BBQ/picnic area. The spacious apartments are air conditioned and equipped with tea and coffee facilities. For those who like to cook their own meals, there is a kitchenette that is conveniently equipped with a refrigerator and a microwave.