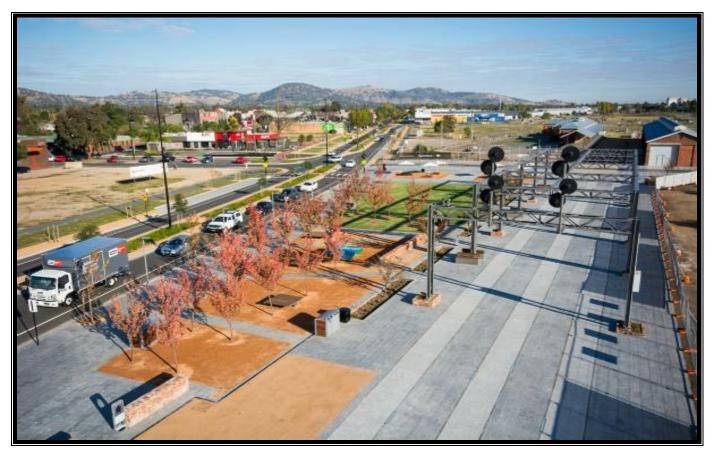

#### JUNCTION SQUARE – Show and Shine

The Junction Square is an exciting urban renewal initiative bringing new life to the former historic railway station and rail yards in central Wodonga.