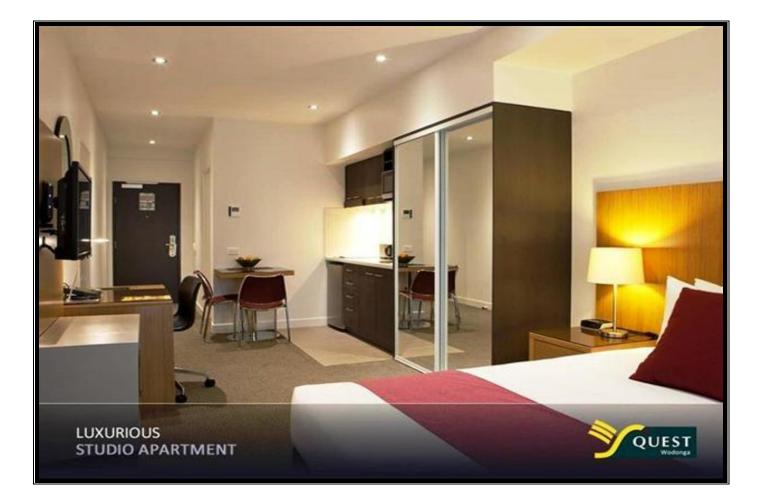

**Accommodation** will be at the quality Quest Apartments Wodonga including undercover parking for cars and trailers.

'Meet & Greet' evening meal and three subsequent evening meals, farewell breakfast will be included.

### **QUEST APARTMENTS WODONGA – Accommodation**

Quest Wodonga is located in Wodonga and offers free Wi-Fi. It also provides a coffee bar, on-site parking and a BBQ/picnic area. The spacious apartments are air conditioned and equipped with tea and coffee facilities. For those who like to cook their own meals, there is a kitchenette that is conveniently equipped with a refrigerator and a microwave.